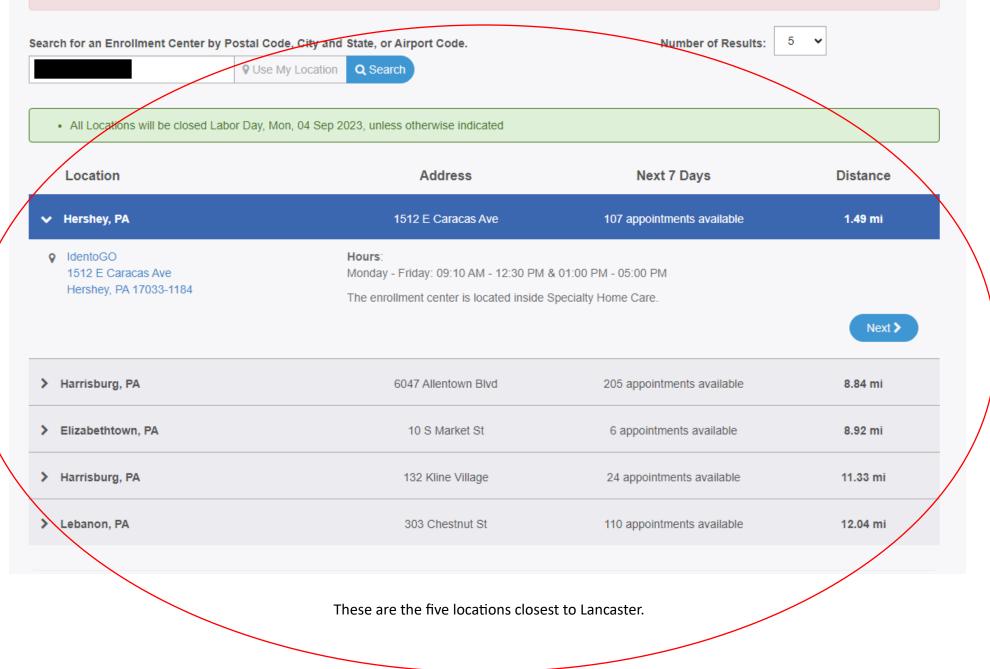

Enter a Postal Code, City, Airport Code or Special Location Access Code to search for a location to schedule your appointment. After selecting a location, click 'Next' to continue or 'Cancel' to exit.

## Appointment Date and Time (first available displayed by default)

| Select Date                                              | Select Time                                                  | Walk In Note: Scheduled Appointments take priority over walk-ins. Appointments are highly recommended due to the possible long wait times associated with walk-in processing. |  |
|----------------------------------------------------------|--------------------------------------------------------------|-------------------------------------------------------------------------------------------------------------------------------------------------------------------------------|--|
| Location Details:                                        |                                                              |                                                                                                                                                                               |  |
| IdentoGO<br>1512 E Caracas Ave<br>Hershey, PA 17033-1184 | The enrollment center is located inside Specialty Home Care. |                                                                                                                                                                               |  |